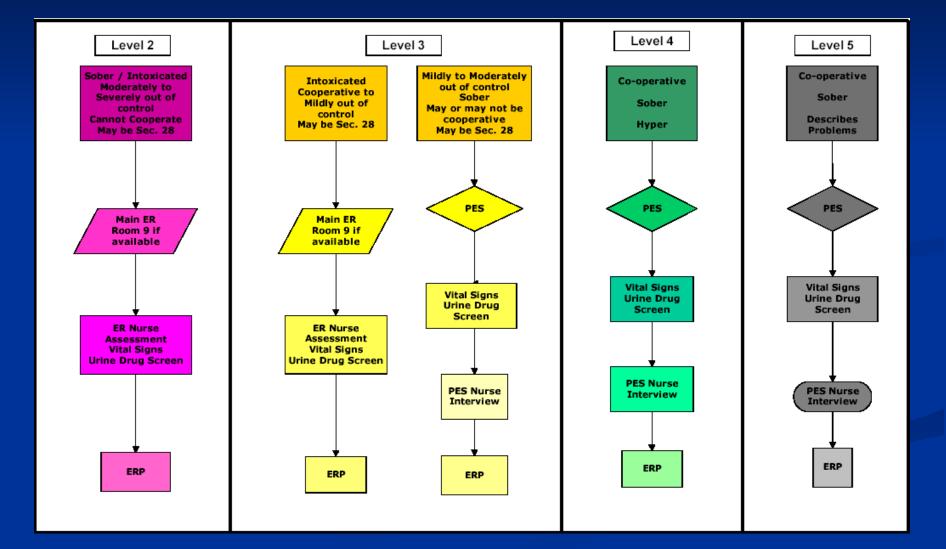

#### **Psychiatric Triage Protocols**

#### Psychiatric Emergency Service

|         | · · · ·          | V-Reg V-Waiting Rm<br>Reg R-Waiting Rm |              |       |     |          | V-Area 2 V- Nurse<br>er R-PES R-N |           |  |  |  |  |  |  |
|---------|------------------|----------------------------------------|--------------|-------|-----|----------|-----------------------------------|-----------|--|--|--|--|--|--|
| All bed | All beds (12/12) |                                        |              |       |     |          |                                   |           |  |  |  |  |  |  |
|         | Cubicle          | Patient Name                           | Events       | **A** | Rad | ED Nurse | ED Physician                      | Consult   |  |  |  |  |  |  |
|         | WR P             | fnbev, test                            | P 💼 🕂 🕅 🖗 🛏  |       |     |          |                                   |           |  |  |  |  |  |  |
|         | P,SEC 1          |                                        | $\frown$     |       |     |          |                                   |           |  |  |  |  |  |  |
|         | P,SEC 2          | fnwhite, snow events                   | P 🛍 🕴 🌔      |       |     | Bev M    |                                   |           |  |  |  |  |  |  |
|         | P,3              |                                        |              |       |     |          |                                   |           |  |  |  |  |  |  |
|         | P,4              |                                        |              |       |     |          |                                   |           |  |  |  |  |  |  |
|         | P,5              | FnDuck, Donald                         |              |       |     | Bev M    |                                   | Powers, A |  |  |  |  |  |  |
|         | P,6              |                                        |              |       |     |          |                                   |           |  |  |  |  |  |  |
|         | P,EX7            |                                        | $\frown$     |       |     |          |                                   |           |  |  |  |  |  |  |
|         | P,IR8            | fncoyote, wile events                  | <u>}</u> ₽ 🖌 |       |     | Sue M    | Flinstone, F                      |           |  |  |  |  |  |  |
|         | P,IR 9           |                                        |              |       |     |          |                                   |           |  |  |  |  |  |  |
|         | P,GIR 10         |                                        |              |       |     |          |                                   |           |  |  |  |  |  |  |
|         | P,OBS            |                                        |              |       |     |          |                                   |           |  |  |  |  |  |  |