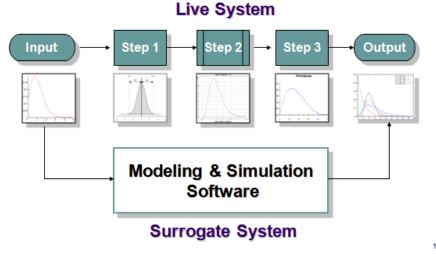

# Computational Modeling and Simulation

Law, A. & Kelton, W. (2000). Simulation Modeling and Analysis. Boston, McGraw Hill, NY.

### Another Enabler is Workload Data