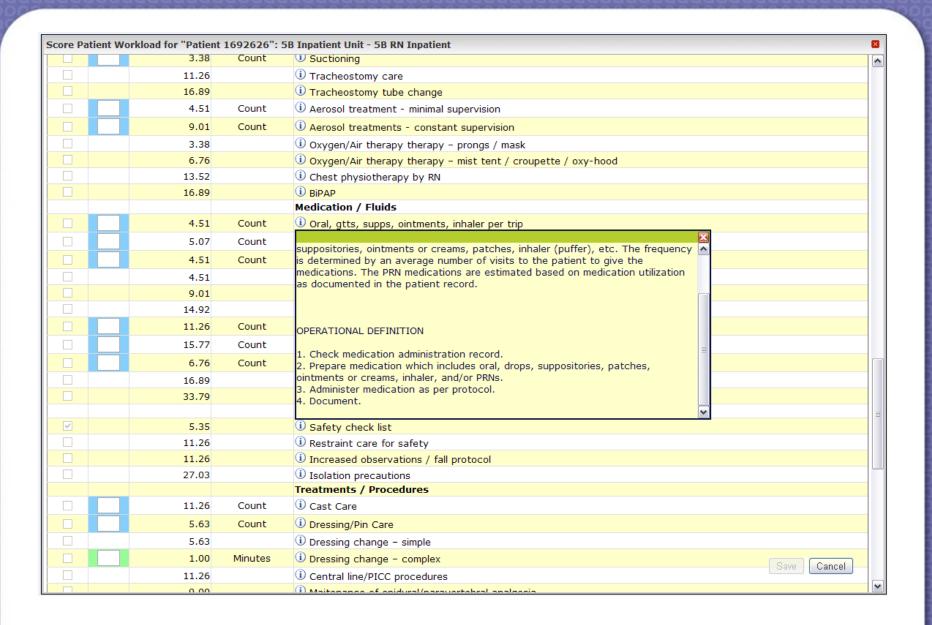

### Examine the current state

| core Pa | itient Wo | orkload for "Patient | t 1692626": !<br>Count | 5B Inpatient Unit - 5B RN Inpatient                           |  |  |  |  |  |
|---------|-----------|----------------------|------------------------|---------------------------------------------------------------|--|--|--|--|--|
|         |           |                      | Count                  | U Suctioning                                                  |  |  |  |  |  |
|         |           | 11.26                |                        | ① Tracheostomy care                                           |  |  |  |  |  |
|         |           | 16.89                |                        | ① Tracheostomy tube change                                    |  |  |  |  |  |
|         |           | 4.51                 | Count                  | Aerosol treatment - minimal supervision                       |  |  |  |  |  |
|         |           | 9.01                 | Count                  | Aerosol treatments - constant supervision                     |  |  |  |  |  |
|         |           | 3.38                 |                        | i Oxygen/Air therapy therapy – prongs / mask                  |  |  |  |  |  |
|         |           | 6.76                 |                        | Oxygen/Air therapy therapy - mist tent / croupette / oxy-hood |  |  |  |  |  |
|         |           | 13.52                |                        | (i) Chest physiotherapy by RN                                 |  |  |  |  |  |
|         |           | 16.89                |                        | i) BiPAP                                                      |  |  |  |  |  |
|         |           |                      |                        | Medication / Fluids                                           |  |  |  |  |  |
|         |           | 4.51                 | Count                  | ① Oral, gtts, supps, ointments, inhaler per trip              |  |  |  |  |  |
|         |           | 5.07                 | Count                  | ① IV medications per medication                               |  |  |  |  |  |
|         |           | 4.51                 | Count                  | Medicaton infusion                                            |  |  |  |  |  |
|         |           | 4.51                 |                        | i) IV intermittent lock maintenance- periperal                |  |  |  |  |  |
|         |           | 9.01                 |                        | ① IV/CVC maintenance – 1 -2 lines                             |  |  |  |  |  |
|         |           | 14.92                |                        | i IV/CVC maintenance 3 or more lines                          |  |  |  |  |  |
|         |           | 11.26                | Count                  | i) Central line tubing change                                 |  |  |  |  |  |
|         |           | 15.77                | Count                  | i Blood / blood products                                      |  |  |  |  |  |
|         |           | 6.76                 | Count                  | (i) Injections                                                |  |  |  |  |  |
|         |           | 16.89                |                        | i IV initiate therapy - simple < 20 min                       |  |  |  |  |  |
|         |           | 33.79                |                        | i) IV initiate therapy - complex > 21 min                     |  |  |  |  |  |
|         |           |                      |                        | Patient Safety Management                                     |  |  |  |  |  |
| V       |           | 5.35                 |                        | ① Safety check list                                           |  |  |  |  |  |
|         |           | 11.26                |                        | ① Restraint care for safety                                   |  |  |  |  |  |
|         |           | 11.26                |                        | i Increased observations / fall protocol                      |  |  |  |  |  |
|         |           | 27.03                |                        | ① Isolation precautions                                       |  |  |  |  |  |
|         |           |                      |                        | Treatments / Procedures                                       |  |  |  |  |  |
|         |           | 11.26                | Count                  | ① Cast Care                                                   |  |  |  |  |  |
|         |           | 5.63                 | Count                  | Dressing/Pin Care                                             |  |  |  |  |  |
|         |           | 5.63                 |                        | i) Dressing change – simple                                   |  |  |  |  |  |
|         |           | 1.00                 | Minutes                | Dressing change - complex     Save Cancel                     |  |  |  |  |  |
|         |           | 11.26                |                        | i) Central line/PICC procedures                               |  |  |  |  |  |
|         |           | 9.00                 |                        | i) Maitenance of enidural/naravertehral analogoia             |  |  |  |  |  |

### Where to look for Workload

| 11.6    | 2207                                                                                                            |                                                                                                                                                                                                                    | 428.6                                                                                                                                                                                                                                             | 63.84%                                                                                                                                                                                                                                                                                                                                                                                                                                                                                                                                                                                                                                                                                                                                                                                                                                                                                  | 0.2%                                                                                                                                                                                                                                                                                                                                                                                                                                                                                                                                                                                                                                                                                                                                                                                                                                                                                                                                                                                                                          |
|---------|-----------------------------------------------------------------------------------------------------------------|--------------------------------------------------------------------------------------------------------------------------------------------------------------------------------------------------------------------|---------------------------------------------------------------------------------------------------------------------------------------------------------------------------------------------------------------------------------------------------|-----------------------------------------------------------------------------------------------------------------------------------------------------------------------------------------------------------------------------------------------------------------------------------------------------------------------------------------------------------------------------------------------------------------------------------------------------------------------------------------------------------------------------------------------------------------------------------------------------------------------------------------------------------------------------------------------------------------------------------------------------------------------------------------------------------------------------------------------------------------------------------------|-------------------------------------------------------------------------------------------------------------------------------------------------------------------------------------------------------------------------------------------------------------------------------------------------------------------------------------------------------------------------------------------------------------------------------------------------------------------------------------------------------------------------------------------------------------------------------------------------------------------------------------------------------------------------------------------------------------------------------------------------------------------------------------------------------------------------------------------------------------------------------------------------------------------------------------------------------------------------------------------------------------------------------|
| 38.8    | 3671                                                                                                            |                                                                                                                                                                                                                    | 2,375.4                                                                                                                                                                                                                                           | 66.58%                                                                                                                                                                                                                                                                                                                                                                                                                                                                                                                                                                                                                                                                                                                                                                                                                                                                                  | 1.3%                                                                                                                                                                                                                                                                                                                                                                                                                                                                                                                                                                                                                                                                                                                                                                                                                                                                                                                                                                                                                          |
| 3.9     | 5301                                                                                                            | 23885                                                                                                                                                                                                              | 1,546.0                                                                                                                                                                                                                                           | 80.37%                                                                                                                                                                                                                                                                                                                                                                                                                                                                                                                                                                                                                                                                                                                                                                                                                                                                                  | 0.9%                                                                                                                                                                                                                                                                                                                                                                                                                                                                                                                                                                                                                                                                                                                                                                                                                                                                                                                                                                                                                          |
| 1.3     | 5209                                                                                                            | 42169                                                                                                                                                                                                              | 909.9                                                                                                                                                                                                                                             | 83.38%                                                                                                                                                                                                                                                                                                                                                                                                                                                                                                                                                                                                                                                                                                                                                                                                                                                                                  | 0.5%                                                                                                                                                                                                                                                                                                                                                                                                                                                                                                                                                                                                                                                                                                                                                                                                                                                                                                                                                                                                                          |
| 25.9    | 4050                                                                                                            |                                                                                                                                                                                                                    | 1,747.5                                                                                                                                                                                                                                           | 66.58%                                                                                                                                                                                                                                                                                                                                                                                                                                                                                                                                                                                                                                                                                                                                                                                                                                                                                  | 1.0%                                                                                                                                                                                                                                                                                                                                                                                                                                                                                                                                                                                                                                                                                                                                                                                                                                                                                                                                                                                                                          |
| 38.8    | 1529                                                                                                            |                                                                                                                                                                                                                    | 989.4                                                                                                                                                                                                                                             | 54.98%                                                                                                                                                                                                                                                                                                                                                                                                                                                                                                                                                                                                                                                                                                                                                                                                                                                                                  | 0.6%                                                                                                                                                                                                                                                                                                                                                                                                                                                                                                                                                                                                                                                                                                                                                                                                                                                                                                                                                                                                                          |
| 71.2    | 3548                                                                                                            |                                                                                                                                                                                                                    | 4,074.2                                                                                                                                                                                                                                           | 75.98%                                                                                                                                                                                                                                                                                                                                                                                                                                                                                                                                                                                                                                                                                                                                                                                                                                                                                  | 2.3%                                                                                                                                                                                                                                                                                                                                                                                                                                                                                                                                                                                                                                                                                                                                                                                                                                                                                                                                                                                                                          |
| 116.5   | 1530                                                                                                            |                                                                                                                                                                                                                    | 2,681.6                                                                                                                                                                                                                                           | 37.44%                                                                                                                                                                                                                                                                                                                                                                                                                                                                                                                                                                                                                                                                                                                                                                                                                                                                                  | 1.5%                                                                                                                                                                                                                                                                                                                                                                                                                                                                                                                                                                                                                                                                                                                                                                                                                                                                                                                                                                                                                          |
| 1.3     | 328                                                                                                             | 1938                                                                                                                                                                                                               | 41.8                                                                                                                                                                                                                                              | 5.57%                                                                                                                                                                                                                                                                                                                                                                                                                                                                                                                                                                                                                                                                                                                                                                                                                                                                                   | 0.0%                                                                                                                                                                                                                                                                                                                                                                                                                                                                                                                                                                                                                                                                                                                                                                                                                                                                                                                                                                                                                          |
| 23.3    | 645                                                                                                             |                                                                                                                                                                                                                    | 247.9                                                                                                                                                                                                                                             | 22.10%                                                                                                                                                                                                                                                                                                                                                                                                                                                                                                                                                                                                                                                                                                                                                                                                                                                                                  | 0.1%                                                                                                                                                                                                                                                                                                                                                                                                                                                                                                                                                                                                                                                                                                                                                                                                                                                                                                                                                                                                                          |
| 30.9    | 6616                                                                                                            |                                                                                                                                                                                                                    | 3,432.7                                                                                                                                                                                                                                           | 98.08%                                                                                                                                                                                                                                                                                                                                                                                                                                                                                                                                                                                                                                                                                                                                                                                                                                                                                  | 1.9%                                                                                                                                                                                                                                                                                                                                                                                                                                                                                                                                                                                                                                                                                                                                                                                                                                                                                                                                                                                                                          |
| 51.8    | 5316                                                                                                            |                                                                                                                                                                                                                    | 4,587.2                                                                                                                                                                                                                                           | 81.83%                                                                                                                                                                                                                                                                                                                                                                                                                                                                                                                                                                                                                                                                                                                                                                                                                                                                                  | 2.6%                                                                                                                                                                                                                                                                                                                                                                                                                                                                                                                                                                                                                                                                                                                                                                                                                                                                                                                                                                                                                          |
| 124.2   | 1631                                                                                                            |                                                                                                                                                                                                                    | 3,355.3                                                                                                                                                                                                                                           | 39.63%                                                                                                                                                                                                                                                                                                                                                                                                                                                                                                                                                                                                                                                                                                                                                                                                                                                                                  | 1.9%                                                                                                                                                                                                                                                                                                                                                                                                                                                                                                                                                                                                                                                                                                                                                                                                                                                                                                                                                                                                                          |
| 46.6    | 3207                                                                                                            |                                                                                                                                                                                                                    | 2,386.3                                                                                                                                                                                                                                           | 54.98%                                                                                                                                                                                                                                                                                                                                                                                                                                                                                                                                                                                                                                                                                                                                                                                                                                                                                  | 1.3%                                                                                                                                                                                                                                                                                                                                                                                                                                                                                                                                                                                                                                                                                                                                                                                                                                                                                                                                                                                                                          |
| 15.5    | 2015                                                                                                            |                                                                                                                                                                                                                    | 714.8                                                                                                                                                                                                                                             | 48.58%                                                                                                                                                                                                                                                                                                                                                                                                                                                                                                                                                                                                                                                                                                                                                                                                                                                                                  | 0.4%                                                                                                                                                                                                                                                                                                                                                                                                                                                                                                                                                                                                                                                                                                                                                                                                                                                                                                                                                                                                                          |
| 19.4    | 2181                                                                                                            |                                                                                                                                                                                                                    | 795.3                                                                                                                                                                                                                                             | 39.63%                                                                                                                                                                                                                                                                                                                                                                                                                                                                                                                                                                                                                                                                                                                                                                                                                                                                                  | 0.4%                                                                                                                                                                                                                                                                                                                                                                                                                                                                                                                                                                                                                                                                                                                                                                                                                                                                                                                                                                                                                          |
| 16.2    | 1126                                                                                                            | 2063                                                                                                                                                                                                               | 848.2                                                                                                                                                                                                                                             | 36.99%                                                                                                                                                                                                                                                                                                                                                                                                                                                                                                                                                                                                                                                                                                                                                                                                                                                                                  | 0.5%                                                                                                                                                                                                                                                                                                                                                                                                                                                                                                                                                                                                                                                                                                                                                                                                                                                                                                                                                                                                                          |
| 28.5    | 729                                                                                                             | 1351                                                                                                                                                                                                               | 774.4                                                                                                                                                                                                                                             | 30.32%                                                                                                                                                                                                                                                                                                                                                                                                                                                                                                                                                                                                                                                                                                                                                                                                                                                                                  | 0.4%                                                                                                                                                                                                                                                                                                                                                                                                                                                                                                                                                                                                                                                                                                                                                                                                                                                                                                                                                                                                                          |
| 1,242.4 | 82                                                                                                              |                                                                                                                                                                                                                    | 281.6                                                                                                                                                                                                                                             | 2.92%                                                                                                                                                                                                                                                                                                                                                                                                                                                                                                                                                                                                                                                                                                                                                                                                                                                                                   | 0.2%                                                                                                                                                                                                                                                                                                                                                                                                                                                                                                                                                                                                                                                                                                                                                                                                                                                                                                                                                                                                                          |
| 46.6    | 153                                                                                                             |                                                                                                                                                                                                                    | 118.8                                                                                                                                                                                                                                             | 4.02%                                                                                                                                                                                                                                                                                                                                                                                                                                                                                                                                                                                                                                                                                                                                                                                                                                                                                   | 0.1%                                                                                                                                                                                                                                                                                                                                                                                                                                                                                                                                                                                                                                                                                                                                                                                                                                                                                                                                                                                                                          |
| 15.5    | 75                                                                                                              |                                                                                                                                                                                                                    | 19.4                                                                                                                                                                                                                                              | 2.74%                                                                                                                                                                                                                                                                                                                                                                                                                                                                                                                                                                                                                                                                                                                                                                                                                                                                                   | 0.0%                                                                                                                                                                                                                                                                                                                                                                                                                                                                                                                                                                                                                                                                                                                                                                                                                                                                                                                                                                                                                          |
| 19.4    | 123                                                                                                             |                                                                                                                                                                                                                    | 39.8                                                                                                                                                                                                                                              | 2.74%                                                                                                                                                                                                                                                                                                                                                                                                                                                                                                                                                                                                                                                                                                                                                                                                                                                                                   | 0.0%                                                                                                                                                                                                                                                                                                                                                                                                                                                                                                                                                                                                                                                                                                                                                                                                                                                                                                                                                                                                                          |
| 16.2    | 54                                                                                                              | 124                                                                                                                                                                                                                | 33.4                                                                                                                                                                                                                                              | 1.64%                                                                                                                                                                                                                                                                                                                                                                                                                                                                                                                                                                                                                                                                                                                                                                                                                                                                                   | 0.0%                                                                                                                                                                                                                                                                                                                                                                                                                                                                                                                                                                                                                                                                                                                                                                                                                                                                                                                                                                                                                          |
| 28.5    | 43                                                                                                              | 73                                                                                                                                                                                                                 | 34.6                                                                                                                                                                                                                                              | 1.92%                                                                                                                                                                                                                                                                                                                                                                                                                                                                                                                                                                                                                                                                                                                                                                                                                                                                                   | 0.0%                                                                                                                                                                                                                                                                                                                                                                                                                                                                                                                                                                                                                                                                                                                                                                                                                                                                                                                                                                                                                          |
|         | 38.8 3.9 1.3 25.9 38.8 71.2 116.5 1.3 23.3 30.9 51.8 124.2 46.6 15.5 19.4 16.2 28.5 1,242.4 46.6 15.5 19.4 16.2 | 38.8 3671 3.9 5301 1.3 5209 25.9 4050 38.8 1529 71.2 3548 116.5 1530 1.3 328 23.3 645 30.9 6616 51.8 5316 124.2 1631 46.6 3207 15.5 2015 19.4 2181 16.2 1126 28.5 729 1,242.4 82 46.6 153 15.5 75 19.4 123 16.2 54 | 38.8 3671 3.9 5301 23885 1.3 5209 42169 25.9 4050 38.8 1529 71.2 3548 116.5 1530 1.3 328 1938 23.3 645 30.9 6616 51.8 5316 124.2 1631 46.6 3207 15.5 2015 19.4 2181 16.2 1126 2063 28.5 729 1351 1,242.4 82 46.6 153 15.5 75 19.4 123 16.2 54 124 | 38.8       3671       2,375.4         3.9       5301       23885       1,546.0         1.3       5209       42169       909.9         25.9       4050       1,747.5         38.8       1529       989.4         71.2       3548       4,074.2         116.5       1530       2,681.6         1.3       328       1938       41.8         23.3       645       247.9         30.9       6616       3,432.7         51.8       5316       4,587.2         124.2       1631       3,355.3         46.6       3207       2,386.3         15.5       2015       714.8         19.4       2181       795.3         16.2       1126       2063       848.2         28.5       729       1351       774.4         1,242.4       82       281.6         46.6       153       118.8         15.5       75       19.4         19.4       123       39.8         16.2       54       124       33.4 | 38.8       3671       2,375.4       66.58%         3.9       5301       23885       1,546.0       80.37%         1.3       5209       42169       909.9       83.38%         25.9       4050       1,747.5       66.58%         38.8       1529       989.4       54.98%         71.2       3548       4,074.2       75.98%         116.5       1530       2,681.6       37.44%         1.3       328       1938       41.8       5.57%         23.3       645       247.9       22.10%         30.9       6616       3,432.7       98.08%         51.8       5316       4,587.2       81.83%         124.2       1631       3,355.3       39.63%         46.6       3207       2,386.3       54.98%         15.5       2015       714.8       48.58%         19.4       2181       795.3       39.63%         16.2       1126       2063       848.2       36.99%         28.5       729       1351       774.4       30.32%         1,242.4       82       281.6       2.92%         46.6       153       118.8       4.02% |