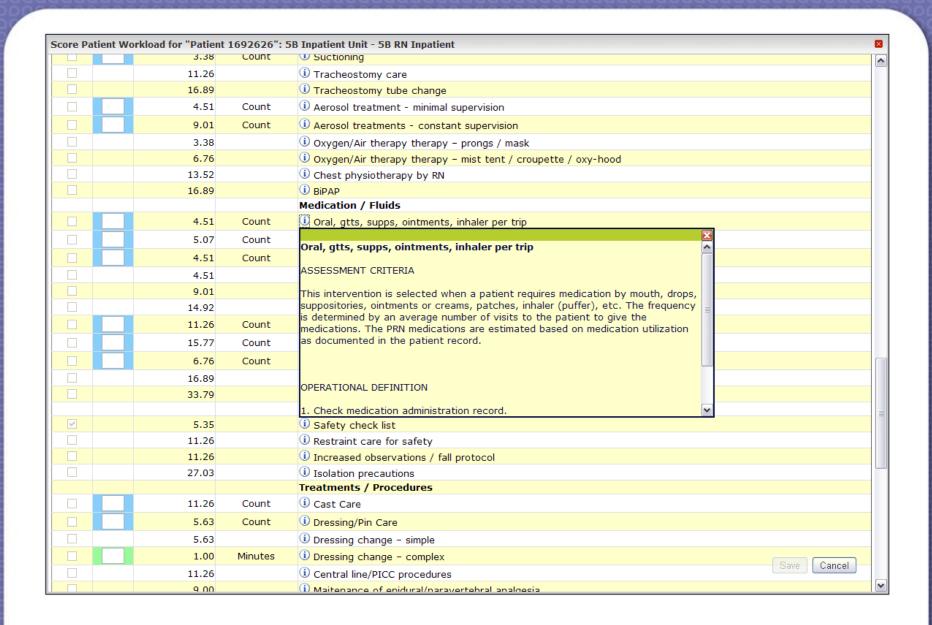

### **Medication Management**

# Challenges in Data Acquisition

WHOLTHOUTELED OF LINCHOLERCHO FOR THE LOUIS LOUI

- O Emeanmaean sees

- O FEGGETATE CHERTED ALVER

| core Pa | tient Wo | orkload for "Patient | t 1692626": ! | 5B Inpatient Unit - 5B RN Inpatient                           | - 1 |  |  |  |  |  |
|---------|----------|----------------------|---------------|---------------------------------------------------------------|-----|--|--|--|--|--|
|         |          | 3.38                 | Count         | U Suctioning                                                  |     |  |  |  |  |  |
|         |          | 11.26                |               | ① Tracheostomy care                                           |     |  |  |  |  |  |
|         |          | 16.89                |               | ① Tracheostomy tube change                                    |     |  |  |  |  |  |
|         |          | 4.51                 | Count         | Aerosol treatment - minimal supervision                       |     |  |  |  |  |  |
|         |          | 9.01                 | Count         | Aerosol treatments - constant supervision                     |     |  |  |  |  |  |
|         |          | 3.38                 |               | i Oxygen/Air therapy therapy – prongs / mask                  |     |  |  |  |  |  |
|         |          | 6.76                 |               | Oxygen/Air therapy therapy - mist tent / croupette / oxy-hood |     |  |  |  |  |  |
|         |          | 13.52                |               | (i) Chest physiotherapy by RN                                 |     |  |  |  |  |  |
|         |          | 16.89                |               | i) BiPAP                                                      |     |  |  |  |  |  |
|         |          |                      |               | Medication / Fluids                                           |     |  |  |  |  |  |
|         |          | 4.51                 | Count         | ① Oral, gtts, supps, ointments, inhaler per trip              |     |  |  |  |  |  |
|         |          | 5.07                 | Count         | i) IV medications per medication                              |     |  |  |  |  |  |
|         |          | 4.51                 | Count         | i Medicaton infusion                                          |     |  |  |  |  |  |
|         |          | 4.51                 |               | i IV intermittent lock maintenance- periperal                 |     |  |  |  |  |  |
|         |          | 9.01                 |               | ① IV/CVC maintenance - 1 -2 lines                             |     |  |  |  |  |  |
|         |          | 14.92                |               | i IV/CVC maintenance 3 or more lines                          |     |  |  |  |  |  |
|         |          | 11.26                | Count         | i) Central line tubing change                                 |     |  |  |  |  |  |
|         |          | 15.77                | Count         | i) Blood / blood products                                     |     |  |  |  |  |  |
|         |          | 6.76                 | Count         | (i) Injections                                                |     |  |  |  |  |  |
|         |          | 16.89                |               | ① IV initiate therapy - simple < 20 min                       |     |  |  |  |  |  |
|         |          | 33.79                |               | i) IV initiate therapy – complex > 21 min                     |     |  |  |  |  |  |
|         |          |                      |               | Patient Safety Management                                     |     |  |  |  |  |  |
| ✓       |          | 5.35                 |               | i) Safety check list                                          |     |  |  |  |  |  |
|         |          | 11.26                |               | Restraint care for safety                                     |     |  |  |  |  |  |
|         |          | 11.26                |               | i Increased observations / fall protocol                      |     |  |  |  |  |  |
|         |          | 27.03                |               | ① Isolation precautions                                       |     |  |  |  |  |  |
|         |          |                      |               | Treatments / Procedures                                       |     |  |  |  |  |  |
|         |          | 11.26                | Count         | ① Cast Care                                                   |     |  |  |  |  |  |
|         |          | 5.63                 | Count         | i) Dressing/Pin Care                                          |     |  |  |  |  |  |
|         |          | 5.63                 |               | Dressing change – simple                                      |     |  |  |  |  |  |
|         |          | 1.00                 | Minutes       | Dressing change – complex     Save Cancel                     |     |  |  |  |  |  |
|         |          | 11.26                |               | Central line/PICC procedures     Save Cancel                  |     |  |  |  |  |  |
|         |          | 9.00                 |               | (i) Maitenance of enidural/narayertehral analoesia            |     |  |  |  |  |  |